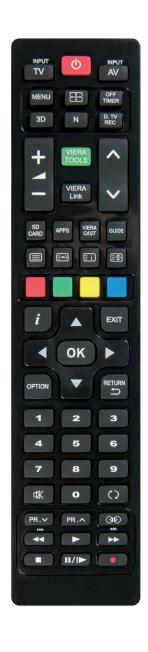

## PANASONIC SMART TV REPLACEMENT

CODE SUP042

BARCODE 8054242080421

**TYPE** Remote Controls > Consumer

**ITEM** Panasonic Smart TV Replacement

**DESCRIPTION** Infrared universal remote control

compatible with all the Panasonic TVs

produced after year 2000.

Ready to use: no programming necessary.

All of the standard and the smart functions

of your original remote are included. Help Desk service by e-mail within 24-48

hours since your enquiry

**SETUP** Place batteries and enjoy your Sony TV

BATTERIES 2x 1.5 V - AAA/LR03 (not included)

PACKAGE 40 pcs. box divided into 4 inner boxes (10

pcs./inner box)

**DIMENSIONS** (40.0 x 35.0 x 32.5) cm

WEIGHT 7.0 kg

**BLISTER** Remote control, instructions, quarantee

CONTENT